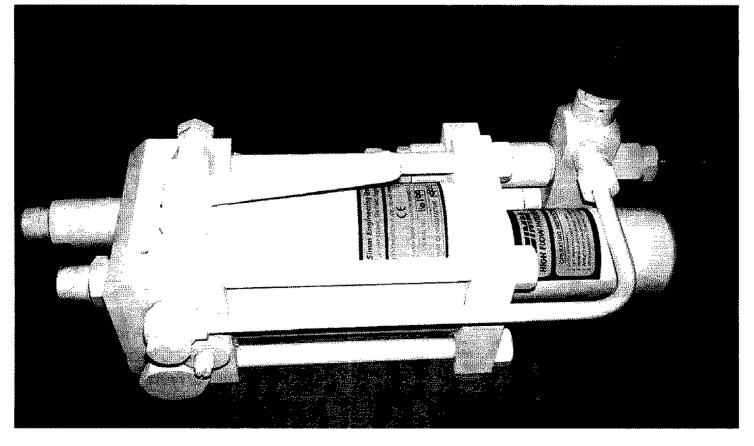

## SS3a SIMM HIGH FLOW Simm Mining Products Tel: +44(0) 1142 424 927 Www.simmminingproducts.com www.simmminingproducts.com Sales@simmminingproducts.com

The SS3a Simm Intensifier is robustly constructed from corrosion resistant and treated materials for use with mineral oil, synthetic or soluble oil/water emulsions for rapid and easy operation of single acting high pressure hydraulic tools and cylinders.

Its ratio of intensification is 6.5:1 and the unit is protected by both an inlet pressure relief valve (up to 350 bar) and an outlet pressure relief valve (655 bar) to avoid overload.

The unit is fully portable (weight 13kg) with inlet and exhaust thread sizes of 3/8" B.S.P.

Operating instructions are provided with each intensifier but is simply achieved by closure of exhaust valve handwheel and simultaneous the raising and depressing of valve lever until full travel is achieved. Pressure is relieved by opening exhaust valve the handwheel.