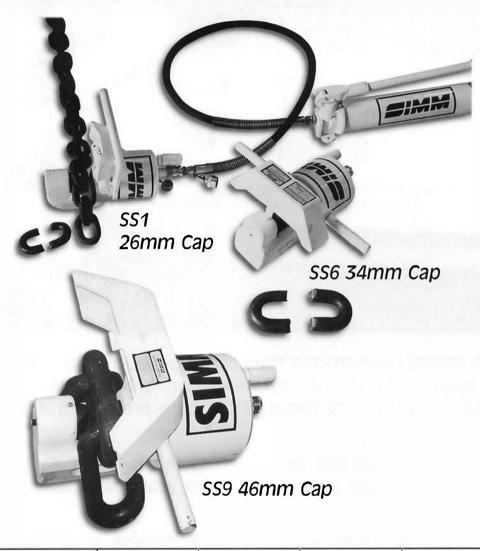

## SIMM SEVALINK HEAVY DUTY HYDRAULIC CHAIN CUTTERS

SIMM The range of SEVALINK Hydraulic Chain Cutters can be operated by a Hand Pump (700 bar) Air, electric or compressed air driven power packs, or from a lower pressure source via the SIMM Intensifier (details overleaf). All units are spring return and fitted with special toughened steel blades, overload safety relief valves, and safety locking guards which also incorporate carrying handles.

| MODEL | CYLINDER<br>CAPACITY | MAXIMUM<br>CUTTING<br>CAPACITY          | LENGTH | HEIGHT | WIDTH | WEIGHT |
|-------|----------------------|-----------------------------------------|--------|--------|-------|--------|
| SS1   | 70 TONNES            | 26mm High<br>Tensile Chain<br>Grade 100 | 440mm  | 180mm  | 180mm | 23Kg   |
| SS6   | 100 TONNES           | 34mm High<br>Tensile Chain<br>Grade 100 | 410mm  | 250mm  | 460mm | 40Kg   |
| SS9   | 140 TONNES           | 46mm High<br>Tensile Chain<br>Grade 100 | 565mm  | 345mm  | 635mm | 72Kg   |