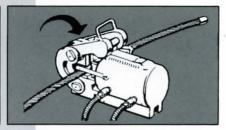

## HYDRAULIC WIRE ROPE AND CABLE CUTTER

A robust and portable range of dual purpose cutters for high tensile wire rope and cables, incorporating quick release jaws and toughened steel blades to shear in seconds. The fast double acting cylinder, fitted with quick release couplings, can be remotely operated by air, petrol, electric hydraulic or manual pump (operates at 10,000 lbs psi - 700 bar)