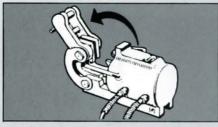

## HYDRAULIC WIRE ROPE AND CABLE CUTTER

A robust and portable range of dual purpose cutters for high tensile wire rope and cables, incorporating quick release jaws and toughened steel blades to shear in seconds. The fast double acting cylinder, fitted with quick release couplings, can be remotely operated by air, petrol, electric hydraulic or manual pump (operates at 10,000 lbs psi - 700 bar)