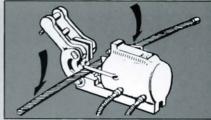

## HYDRAULIC WIRE ROPE AND CABLE CUTTER

A robust and portable range of dual purpose cutters for high tensile wire rope and cables, incorporating quick release jaws and toughened steel blades to shear in seconds. The fast double acting cylinder, fitted with quick release couplings, can be remotely operated by air, petrol, electric hydraulic or manual pump (operates at 10,000 lbs psi - 700 bar)