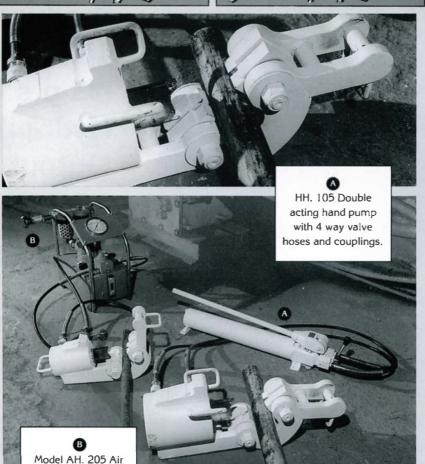

## HYDRAULIC WIRE ROPE AND CABLE CUTTER

A robust and portable range of dual purpose cutters for high tensile wire rope and cables, incorporating quick release jaws and toughened steel blades to shear in seconds. The fast double acting cylinder, fitted with quick release couplings, can be remotely operated by air, petrol, electric hydraulic or manual pump (operates at 10,000 lbs psi - 700 bar)

hydraulic power pack (details overleaf)