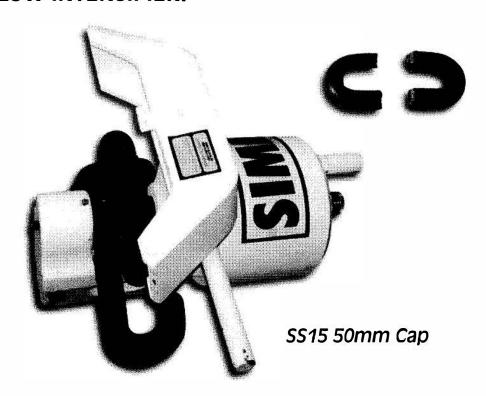

## **NEW 50mm CAPACITY CHAIN CUTTER**

SIMM ENGINEERING are pleased to announce the further development of their heavý duty hydraulically operated range of chain cutters with the introduction of the NEW MODEL SS15 50mm CAPACITY CHAIN CUTTER.

The cutter can be operated by electric or compressed air driven power pack or from a lower pressure source via THE SIMM SS3a HIGH FLOW INTENSIFIER.

| MODEL | MAXIMUM<br>CUTTING<br>CAPACITY             | LENGTH | HEIGHT | WIDTH | WEIGHT |
|-------|--------------------------------------------|--------|--------|-------|--------|
| SS15  | 50mm<br>High Tensile<br>Chain Grade<br>100 | 565mm  | 360mm  | 635mm | 73Kg   |